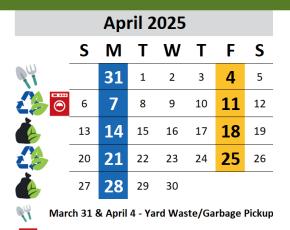

### **IMPORTANT NOTES**

- ADDITIONAL Unlimited Yard Waste Pickup Week of March 17
- First Organics Program Collection April 7 & 11
- Large & Bulky Item Pickup for ALL Neighbourhoods April 7
- Unlimited Yard Waste Pickup Week of November 10

April 7 - Bulky Item Pickup, Town-Wide

 $\odot$ 

| July 2025 |    |    |    |    |    |    |    |
|-----------|----|----|----|----|----|----|----|
|           | S  | Μ  | Т  | W  | Т  | F  | S  |
|           |    |    | 1  | 2  | 3  | 4  | 5  |
| è         | 6  | 7  | 8  | 9  | 10 | 11 | 12 |
|           | 13 | 14 | 15 | 16 | 17 | 18 | 19 |
| è         | 20 | 21 | 22 | 23 | 24 | 25 | 26 |
|           | 27 | 28 | 29 | 30 | 31 |    |    |